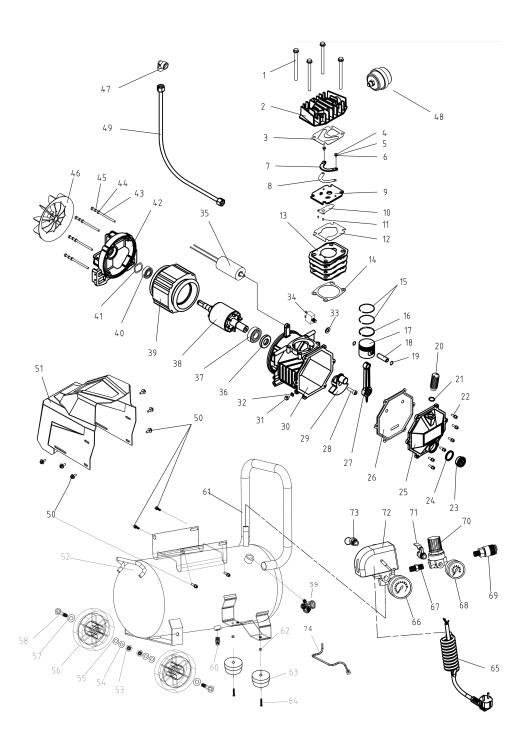

## AC93150P

| No.        | DESCRIPTION                                       | No.  | DESCRIPTION                |
|------------|---------------------------------------------------|------|----------------------------|
| 1          | screw                                             | 38   | rotor                      |
| 2 ,        | cylinder head cover                               | 39   | stator                     |
| 3          | cylinder head gasket                              | 40   | ball bearing               |
| <b>a</b> 4 | plate screw / 2 / / / / / / / / / / / / / / / / / | 41/- | ball bearing spacer        |
| 5          | screw washer                                      | 42   | rear motor cover           |
| 6          | screw spring washer                               | 43   | cap screw                  |
| 7          | exhaust limiter                                   | 44   | screw washer               |
| 8          | exhaust valve plate                               | 45   | screw spring washer        |
| 9          | valve plate                                       | 46   | fan                        |
| 10         | inflow valve plate                                | 47   | elbow                      |
| 11         | locating pin                                      | 48   | air filter                 |
| 12         | cylinder gasket upper                             | 49   | connecting tube            |
| 13         | cylinder                                          | 50   | screw                      |
| 14         | cylinder gasket lower                             | 51   | motor cover —              |
| 15         | compression ring                                  | 52   | tank                       |
| 16         | oil ring Hac pekomi                               | 53   | hex nut $\Delta D / 369 M$ |
| 17         | piston                                            | 54   | flat washer                |
| 18         | piston pin                                        | 55   | flat washer                |
| 19         | ext retaining ring                                | 56   | wheel                      |
| 20         | breather                                          | 57   | flat washer                |
| 21         | breather ring                                     | 58   | screw                      |
| 22         | crank case cover screw                            | 59   | check valve                |
| 23         | oil indicator                                     | 60   | drain valve                |
| 24         | oil indicator ring                                | 61   | handle                     |
| 25         | crank case cover                                  | 62   | flat washer                |
| 26         | cover seal                                        | 63   | rubber mat                 |
| 27         | connecting rod                                    | 64   | screw                      |
| 28         | cap screw WEHA y/OT                               | 65   | cable & plug               |
| 29         | crank                                             | 66   | pressure gauge 50          |
| 30         | crank case                                        | 67   | connecting                 |
| 31         | screw                                             | 68   | pressure gauge 40          |
| 32         | washer                                            | 69   | outlet                     |
| 33         | Fixed knob                                        | 70   | regulator                  |
| 34         | out circuit protector                             | 71   | outlet                     |
| 35         | capacitor                                         | 72   | pressure switch            |
| 36         | ball bearing spacer                               | 73   | safety valve               |
| 37         | ball bearing                                      | 74   | release tube               |